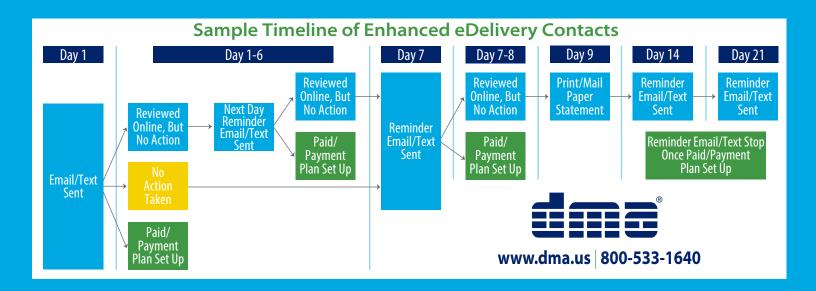

## Enhanced eDelivery A dynamic hybrid delivery channel utilizing a calculated

A dynamic hybrid delivery channel utilizing a calculated rotation of text, eMail and paper correspondence.

Patients receive a secure email or text notification alerting them they have a bill ready to view and pay.

Once Patient Access Is Authenticated Patient Is Able To View

- Amount Due
- Date Due
- Bill Details
- Summary Of Services

And Click Pay Now Button

If action is not taken by the Patient a reminder is emailed or texted which is followed by a mailed paper statement.